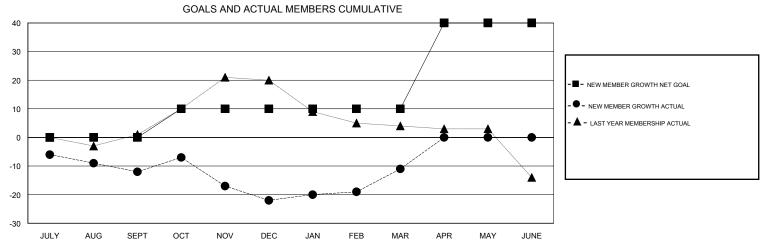

## District 27 C1

Results as of: 3/31/2017

| DROPPED CLUBS: 0  DROPPED MEMBERS |         | 29 CLUBS OF 55 ADDED 1 OR MORE<br>NEW MEMBERS | GENDER DISTRIBU<br>MALE<br>FEMALE | UTION<br>1,189 (76.56%)<br>364 (23.44%) |     |
|-----------------------------------|---------|-----------------------------------------------|-----------------------------------|-----------------------------------------|-----|
| DECEASED                          | 16      |                                               | TOTAL FAMILY UNIT MEMBERS         |                                         | 349 |
| CLUB CANCELLED OTHER              | 0<br>74 |                                               | FAMILY MEMBERS PAYING HALF DUES   |                                         | 175 |
| TOTAL                             | 90      |                                               | 5525                              |                                         |     |