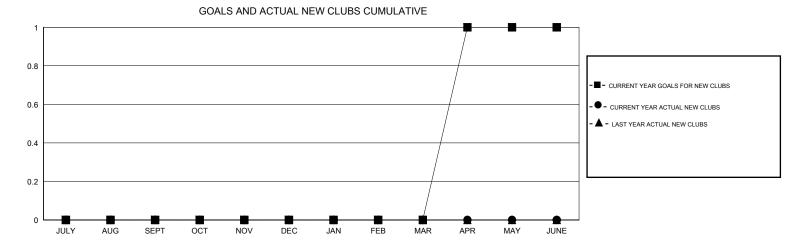

## District 27 C1

Results as of: 3/31/2017

| DROPPED CLUBS: 0  DROPPED MEMBERS |         | 29 CLUBS OF 55 ADDED 1 OR MORE<br>NEW MEMBERS | GENDER DISTRIBU<br>MALE<br>FEMALE | UTION<br>1,189 (76.56%)<br>364 (23.44%) |     |
|-----------------------------------|---------|-----------------------------------------------|-----------------------------------|-----------------------------------------|-----|
| DECEASED                          | 16      |                                               | TOTAL FAMILY UNIT MEMBERS         |                                         | 349 |
| CLUB CANCELLED OTHER              | 0<br>74 |                                               | FAMILY MEMBERS PAYING HALF DUES   |                                         | 175 |
| TOTAL                             | 90      |                                               | 5525                              |                                         |     |