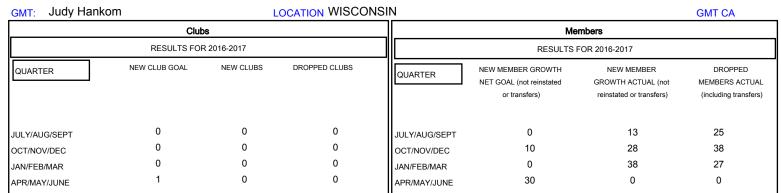

## District 27 C1

Results as of: 3/31/2017

| DROPPED CLUBS: 0  DROPPED MEMBERS |         | 29 CLUBS OF 55 ADDED 1 OR MORE<br>NEW MEMBERS | GENDER DISTRIBU<br>MALE<br>FEMALE | UTION<br>1,189 (76.56%)<br>364 (23.44%) |     |
|-----------------------------------|---------|-----------------------------------------------|-----------------------------------|-----------------------------------------|-----|
| DECEASED                          | 16      |                                               | TOTAL FAMILY UNIT MEMBERS         |                                         | 349 |
| CLUB CANCELLED OTHER              | 0<br>74 |                                               | FAMILY MEMBERS PAYING HALF DUES   |                                         | 175 |
| TOTAL                             | 90      |                                               | 5525                              |                                         |     |